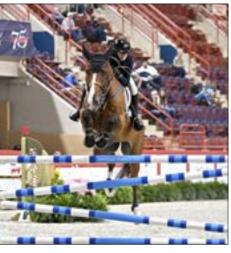

## Taylor Kraft Cruisesto Victory in Neue Schule/USEF Junior Jumper National Championships Phase I

Taylor Kraftclinched the first show jumping victoryof the 75th-anniversary Pennsylvania National Horse Show on Thursday, October 14, at the Pennsylvania Farm Show Complex in Harrisburg, PA.The 18-year-oldkicked off the 10-day horse show by speeding to the top of the leaderboard in Phase I of the Neue Schule/ USEF Junior Jumper National Championships aboard Volt du Thot.

Thanks to Volt du Thot's large stride and a well-executed track, Kraft made shaving more than seven-tenths of a second off of McCutcheon's time look easy, stopping the clock in 61.725 seconds.

Hannah Hoch of Whitefish Bay, WI, was the very next to jump, and she and her own Shariva slid into second place with a time of 61.948 seconds. With none of the remaining riders coming within two seconds of Kraft's time, her and Volt du Thot'svictory was secured. Hoch took home second place, and McCutcheon, of Aubrey, TX, rounded out the top three.

## Day One - In Pictures

SHOW RESULTS