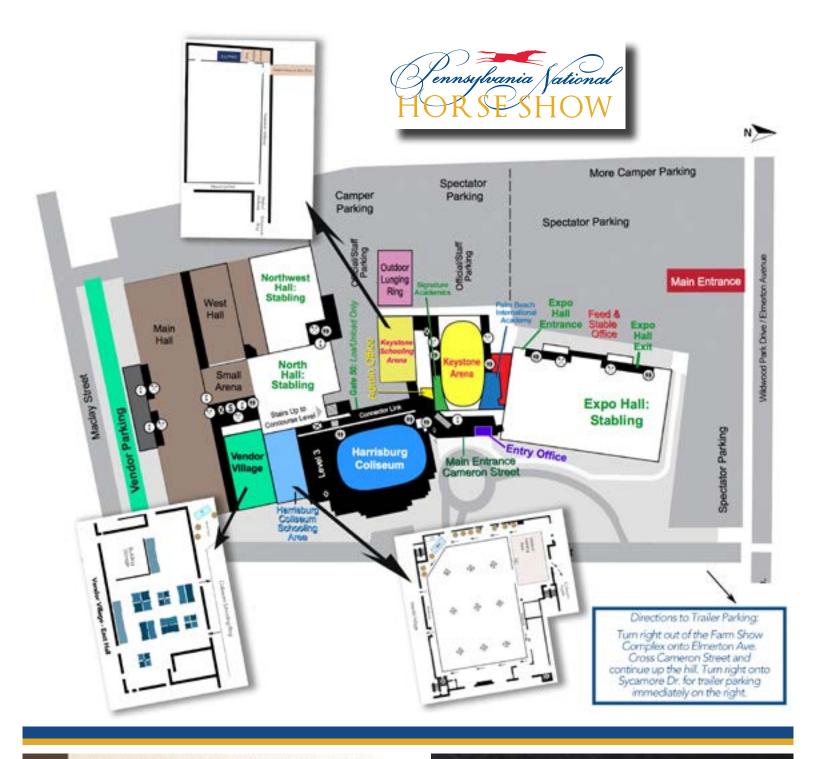

#### HARRISBURG COLISEUM

| 3  | Small Junior Hunter 15 & U O/F                | 7:30 AM  |  |  |  |
|----|-----------------------------------------------|----------|--|--|--|
|    | Small Jr. Hunter Championship - 15 & U        |          |  |  |  |
|    | Small Jr. Hunter - 15 & U - Grooms Award      |          |  |  |  |
| 13 | Large Junior Hunter 15 & U O/F                | 8:30 AM  |  |  |  |
|    | Large Jr. Hunter Championship - 15 & U        |          |  |  |  |
|    | Large Jr. Hunter - 15 & U - Grooms Award      |          |  |  |  |
| 8  | Small Junior Hunter 16 - 17 O/F               | 9:45 AM  |  |  |  |
|    | Small Jr. Hunter Championship - 16-17         |          |  |  |  |
|    | Small Jr. Hunter - 16-17 - Grooms Award       |          |  |  |  |
| 18 | Large Junior Hunter 16 - 17 O/F               | 10:30 AM |  |  |  |
|    | Large Jr. Hunter Championship - 16-17         |          |  |  |  |
|    | Large Jr. Hunter - 16-17 - Grooms Award       |          |  |  |  |
| 21 | \$10,000 Jr Hunter 3'6" Winners Stake O/F     | 11:45 AM |  |  |  |
|    | \$10,000 Jr Hunter 3'3" Winners Stake O/F     | 1:00 PM  |  |  |  |
|    | High Point Small Junior Hunter                |          |  |  |  |
|    | High Point Large Junior Hunter                |          |  |  |  |
|    | PNHS Jr Hunter Rider 3'6" Sportsmanship Award |          |  |  |  |
|    | Jr Hunter Grand Champion                      |          |  |  |  |
|    | Jr Hunter Grand Champion Grooms Award         |          |  |  |  |
|    | Grand Junior Hunter Trainer's Award           |          |  |  |  |
|    | PNHS Jr Hunter Rider 3'3" Sportsmanship Award |          |  |  |  |
|    | Best Junior Rider - Horse                     |          |  |  |  |

#### KEYSTONE ARENA

Set Course

511/ Neue Schule/USEF Prix Des States ಈ

512 Individual Phase II

|            | KEISTONE ARENA                                                                                                               |                  |
|------------|------------------------------------------------------------------------------------------------------------------------------|------------------|
| 47         | Small Junior Hunter 3'3" 16 - 17 O/F<br>Small Junior Hunter Champion 3'3" 16-17<br>Small Jr Hunter 3'3" 16-17 Grooms Award   | 7:30 AM          |
| <i>57</i>  | Large Junior Hunter 3'3" 16 - 17 O/F<br>Large Junior Hunter Champion 3'3" 16-17<br>Large Jr Hunter 3'3" 16-17 Grooms Award   | 8:15 AM          |
| 42         | Small Junior Hunter 3'3" 15 & U O/F<br>Small Junior Hunter Champion 3'3" 15 & U<br>Small Junior Hunter 3'3" 15 & U Grooms As |                  |
| 52         | Large Junior Hunter 3'3" 15 & U O/F<br>Large Junior Hunter Champion 3'3" 15 & U<br>Large Junior Hunter 3'3" 15 & U Grooms As | 10:30 AM<br>nder |
| 70         | Small Pony Conf. O/F                                                                                                         | 12:00 PM         |
| 71         | Small Pony Handy O/F                                                                                                         | 1:15 PM          |
| 75         | Medium Pony Conf. O/F                                                                                                        | 2:30 PM          |
| 76         | Medium Pony Handy O/F                                                                                                        | 3:45 PM          |
| 80         | Large Pony Conf. O/F                                                                                                         | 5:00 PM          |
| 81         | Large Pony Handy O/F                                                                                                         | 6:15 PM          |
|            | Clear Ring                                                                                                                   | 7:15 PM          |
| <i>73</i>  | Small Pony U/S                                                                                                               | 7:30 PM          |
| <i>7</i> 8 | Medium Pony U/S                                                                                                              | 7:40 PM          |
| 83         | Large Pony U/S                                                                                                               | 7:50 PM          |
|            |                                                                                                                              |                  |