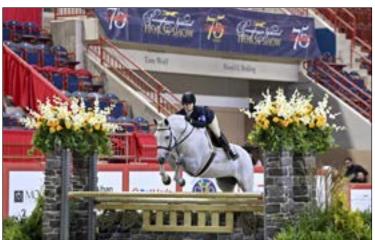

## Taylor Kraft Cruisesto Victory in Neue Schule/USEF Junior Jumper National Championships Phase I

Taylor Kraftclinched the first show jumping victoryof the 75th-anniversary Pennsylvania National Horse Show on Thursday, October 14, at the Pennsylvania Farm Show Complex in Harrisburg, PA.The 18-year-oldkicked off the 10-day horse show by speeding to the top of the leaderboard in Phase I of the Neue Schule/ USEF Junior Jumper National Championships aboard Volt du Thot.

A field of 38 of the country's top junior jumpers contested the Phase I speed track set by Manuel Esparza, and when Kraft entered the ring as the 26thto jump, the time to beat had been set at 62.461 seconds by Carlee McCutcheon and MTM Unexpected.

Thanks to Volt du Thot's large stride and a well-executed track, Kraft made shaving more than seven-tenths of a second off of McCutcheon's time look easy, stopping the clock in 61.725 seconds.

Hannah Hoch of Whitefish Bay, WI, was the very next to jump, and she and her own Shariva slid into second place with a time of 61.948 seconds. With none of the remaining riders coming within two seconds of Kraft's time, her and Volt du Thot'svictory was secured. Hoch took home second place, and McCutcheon, of Aubrey, TX, rounded out the top three.

"I'm really grateful to be able to be here!" said Kraft, who hails from New Jersey and is competing at the Pennsylvania National Horse Show for the first time. "It definitely feels amazingto start out with a win. It's one of my first timesshowingin an indoor like this, so it was really fun to be able to challenge myself a little bit with this new type of course. The environment here is so nice, and they put on such a beautiful competition."