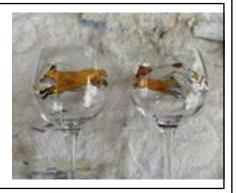

# Hand-Painted Wine Glasses from Fly Free Designs

This set of two wine glasses features Jack Russell Terriers chasing a fox, as painted by a local artist. *Bid on the glasses here.* 