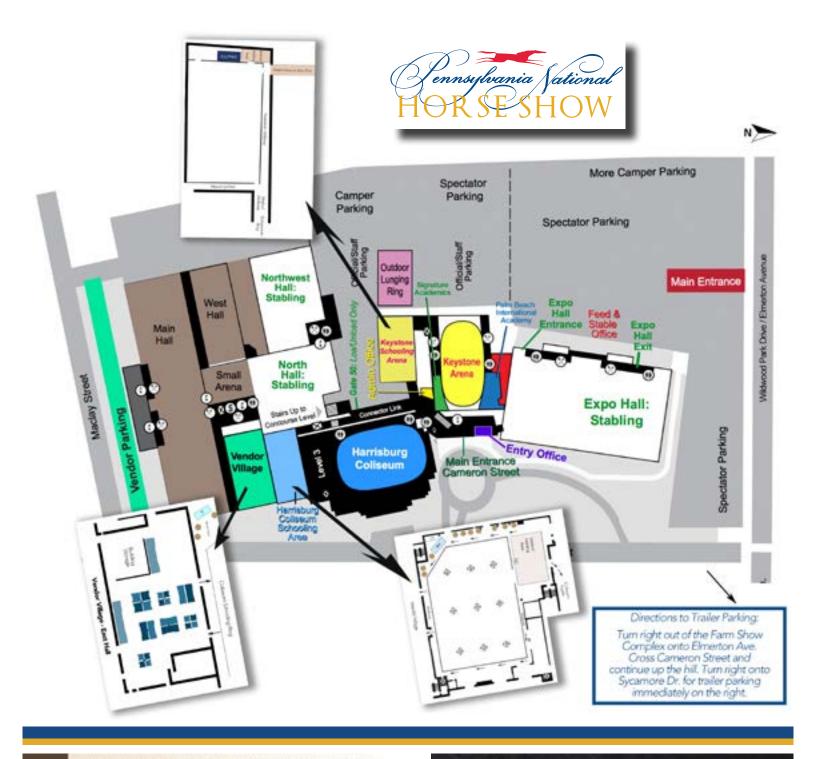

### **New Riding Arenas**

An additional competition arena, schooling ring & a larger Harrisburg Coliseum schooling ring

New footing in all four riding arenas and the lunging area