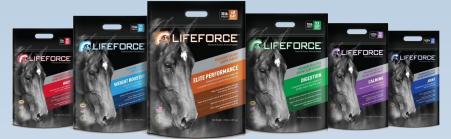

# Alltech's Lifeforce™ Named Official Supplement of the 2021 Pennsylvania National Horse Show

**PONSOR SPOTLIGHT** 

#### Backed by more than 40 years of scientific research and formulated with field-proven technologies, Alltech's Lifeforce supplements were created to meet the needs of modern horses throughout their lives, from performance to recreation.

#### HOOF

Designed to enhance skin, coat and hoof quality.
Made with yeast cultures and organic zinc to support superior

nutrient absorption. • Extremely palatable oatmealand molasses-based pellet.

#### DIGESTION

Made with yeast, probiotics and natural enzymes.
Supports the ideal balance of beneficial gut bacteria.

• Alfalfa-based pellet enhances palatability and promotes consumption.

#### WEIGHT BOOSTER

Contains 50% fat for ideal body condition.
Rich in omega-3 fatty acids for improved skin and coat health.
Formulated without additional sugars for cool energy.

#### CALMING

Designed to help promote normal equine neural function.
Balanced formula includes tryptophan, thiamine and organic magnesium for maximum effect.
Palatable pellet promotes con-

sumption.

## ELITE PERFORMANCE

Helps maintain healthy cartilage and synovial fluid in joints.
Supports muscle endurance.
Optimizes the digestive environmentation of the synovial service of the synovy of

 Made with 100% organic trac minerals to support a health stress response.

#### JOINT

• Designed to help maintain healthy cartilage and synovial fluid in joints.

Balanced formulation contains glucosamine, chondroitin sulfate, hyaluronic acid and MSM.
Made with antioxidants to aid

in protecting against free-radical damage.

Lifeforce was developed through decades of research on nutrition's impact on genetic potential to include the ideal blend of ingredients for optimal health and performance. This unique approach has led to the development of highly effective products that are pure, perfectly modulated and 100% digestible. These supplements are formulated to maximize horse health and performance with less impact on the environment. From production to packaging, steps are being taken to reduce the carbon footprint of Alltech's products, including utilizing 50% recycled materials in their Lifeforce packaging.