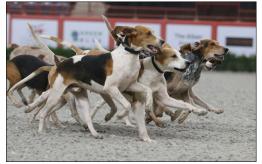

In addition to the competition, Hunt Night also featured the crowd-favorite Parade of Hounds, put on by the Radnor Hunt Club.

| 7AM - 7PM<br>every day                       |  |
|----------------------------------------------|--|
| Hot & cold<br>meal options<br>ready to enjoy |  |