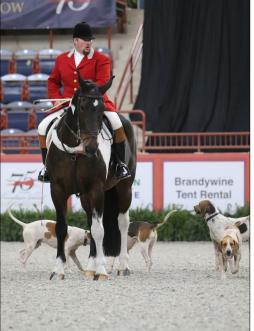

### Elkridge Harford Hunt Club Rides to Hunt Night Championship

The riders of the Elkridge Harford Hunt Club were named the Hunt Night Champions on Monday.

The winning hunt was one of eight registered hunt clubs from across Pennsylvania, Maryland, and Virginia represented at Hunt Night, presented by Kinsley Construction and the Quaker City Foundation, and throughout the evening, more than 50 riders participated in the offered Field Hunter, Sidesaddle, Hunter Under Saddle, and Hunt Team classes.

At the conclusion of the competition, it was the team from the Elkridge Harford Hunt Club that had accumulated the most points throughout the evening's events. For the championship, the hunt – represented on Monday night by Scarlet Davies, Delaney O'Neill, Lauren Mentzel, Robert Keller, Elizabeth Bridges, and Ashton Williams – was presented with the Ralph A. Alfano Memorial Perpetual Trophy, donated by his family.

In addition to the competition, Hunt Night also featured the crowd-favorite Parade of Hounds, put on by the Radnor Hunt Club.

| 7AM - 7PM<br>every day                       |  |
|----------------------------------------------|--|
| Hot & cold<br>meal options<br>ready to enjoy |  |