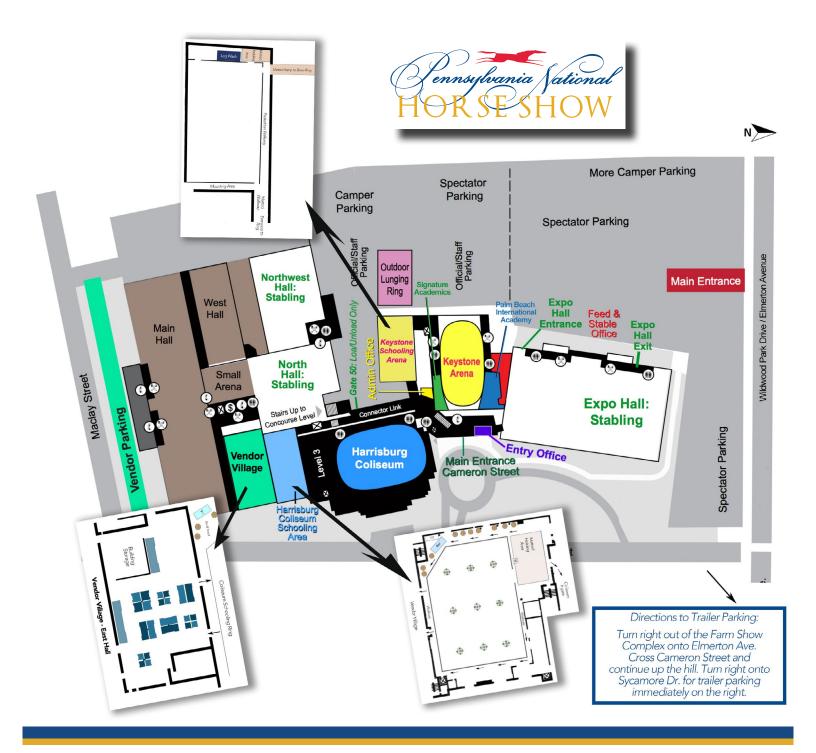

Under, the win went to Skylar McKenna and Sovereign Fund of the Mr. Stewart Cheshire Foxhounds. For the win, McKenna was presented with the Max C. Hempt Perpetual Trophy, donated in 1999 by the Pennsylvania National Horse Show.

In the Field Hunters, 36 Years and Older, it was Marlene Allen who took the win aboard Vivan. After being presented with The Chairmans Perpetual Trophy, donated by James Green and Irvin Naylor, for the victory, Allen ultimately earned the Hunt Night Leading Lady Rider Award. As the lady rider who acquired the most points over fences and in the under saddle, Allen will have her name added to the "Polly" Gingrich Caswell Perpetual Trophy.

In addition to the competition, Hunt Night also featured the crowd-favorite Parade of Hounds, put on by the Radnor Hunt Club.





| 7AM - 7PM<br>every day                       |  |
|----------------------------------------------|--|
| Hot & cold<br>meal options<br>ready to enjoy |  |

|   | Breakfast Sandwich<br>Your choice of sausage, egg, bacon & ch |
|---|---------------------------------------------------------------|
|   | Tater Tots                                                    |
|   |                                                               |
|   | Hearty Lunch &                                                |
|   | Grilled Chicken Club                                          |
|   | Cheesesteak                                                   |
|   | Chicken Quesadilla                                            |
|   | Buffalo Chicken Quesadilla                                    |
|   | Chees