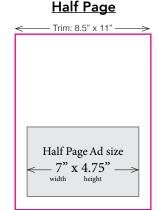

### **PROGRAM SPECIFICATIONS**

Electronic submissions only. Prefer PDF, but will accept .JPEG, TIF or EPS saved as high resolution (300 dpi) file; **CMYK only** (no Pantone or Spot colors). *Crop Marks are optional.* 

#### **Advertisement**

\_\_\_ Full Page 7" wide by 9-3/4" tall \_\_\_ Half Page 7" wide by 4-3/4" tall