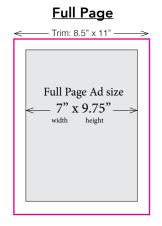

### **PROGRAM SPECIFICATIONS**

Electronic submissions only. Prefer PDF, but will accept .JPEG, TIF or EPS saved as high resolution (300 dpi) file; **CMYK only** (no Pantone or Spot colors). *Crop Marks are optional.* 

#### **Advertisement**

\_\_\_ Full Page 7" wide by 9-3/4" tall \_\_\_ Half Page 7" wide by 4-3/4" tall