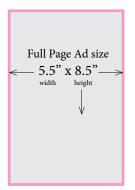

#### **Advertisement**

\_\_\_ Full Page 5-1/2" wide by 8-1/2" tall \_\_\_ Half Page 5-1/2" wide by 4-1/4" tall