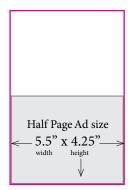

#### **Advertisement**

\_\_\_ Full Page 5-1/2" wide by 8-1/2" tall \_\_\_ Half Page 5-1/2" wide by 4-1/4" tall